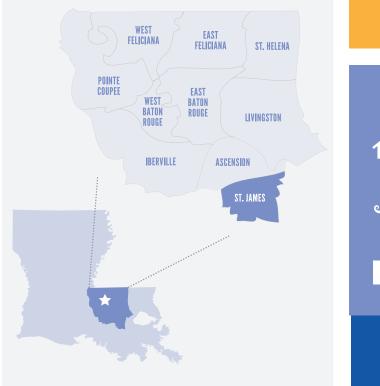

# HOW CAPITAL AREA UNITED WAY HAS HELPED **ST. JAMES PARIS**

### 50% of St. James parish is ALICE and below the poverty level