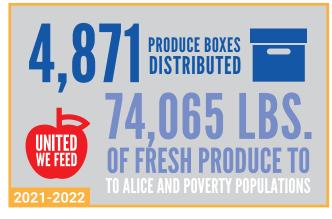

# HOW WE HELPED ST. JAMES CONNECT TO COMMUNITY RESOURCES

\*26 CALLS WERE FOR DISASTER INFORMATION

IN 2022 2 RESIDENTS SAVED

ON PRESCRIPTION MEDICATION

SingleCare<sup>®</sup> PRESCRIPTION SAVINGS CARD

BY CERTIFIED VOLUNTEERS PROVIDING FREE TAX Prep to low to moderate income families

TO LEARN MORE VISIT WWW.CAUW.ORG

**\$1,150,000** went into st. james parish through 14 hurricane ida grants

2021-2022