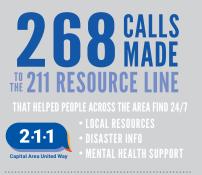

# HOW WE HELPED ST. JAMES CONNECT TO COMMUNITY RESOURCES

\*26 CALLS WERE FOR DISASTER INFORMATION

IN 2022 2 RESIDENTS SAVED

ON PRESCRIPTION MEDICATION

SingleCare<sup>®</sup> PRESCRIPTION SAVINGS CARD

BY CERTIFIED VOLUNTEERS PROVIDING FREE TAX Prep to low to moderate income families