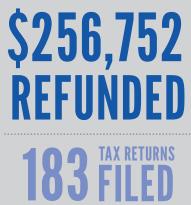

# HOW WE HELPED ST. JAMES CONNECT TO COMMUNITY RESOURCES

\*26 CALLS WERE FOR DISASTER INFORMATION

IN 2022 2 RESIDENTS SAVED

ON PRESCRIPTION MEDICATION

SingleCare<sup>®</sup> PRESCRIPTION SAVINGS CARD

BY CERTIFIED VOLUNTEERS PROVIDING FREE TAX Prep to low to moderate income families