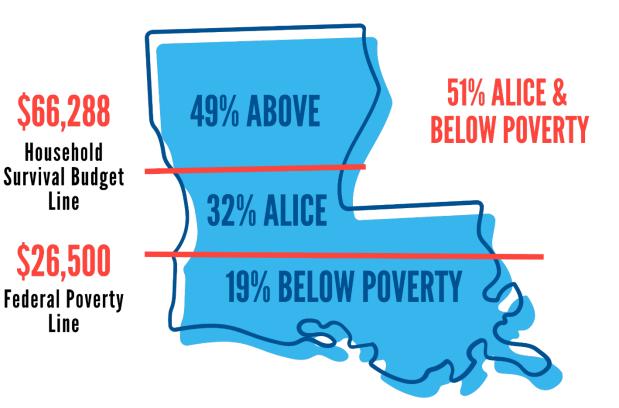

# **ALICE** IN LOUISIANA

#### **ASSET LIMITED**

Households may not own a home or car, lack savings, and are one emergency away from financial crisis.

#### **INCOME CONSTRAINED**

Households fall below the ALICE threshold, meaning they don't have enough to make ends meet.

#### **EMPLOYED**

Households are working or have worked, but are not earning enough income for basic economic survival.

www.cauw.org/ALICE

\*2023 ALICE Report for Louisiana

\*2023 ALICE Report for Louisiana